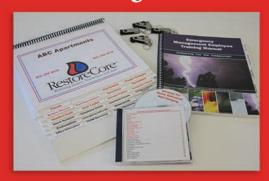

## Introducing SecureCorePlus<sup>TM</sup>

With Restore Core's SecureCore*Plus*,™ You Will Receive:

- Customized Disaster Implementation Plan
- Dedicated RestoreCore Planner
- Site Inspections and interviews
- Training on Implementation and Execution
- Online Documentation
- Fast "Next Call" Response
- Access to Prevention Resources, News and Information